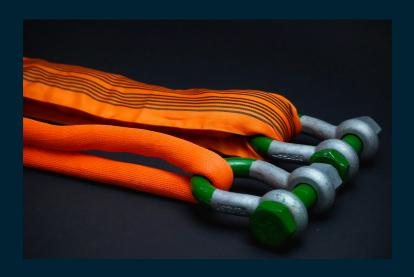

## The Extra Thin Round Sling

With a tiny diameter and a D:d ratio of 1:1, it enables working with standard classic model bow shackles instead of more expensive wide-body shackles and lifts on the pin. Moreover, it is possible to equip the sling with different protections. The slings are available in various colours and very short effective working lengths (0,3m - 20m).