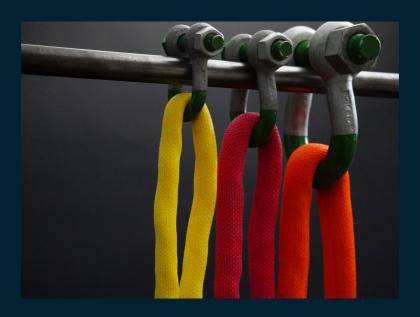

## The Extra Thin Round Sling

With a tiny diameter and a D:d ratio of 1:1, it enables working with standard classic model bow shackles instead of more expensive wide-body shackles and lifts on the pin. Moreover, it is possible to equip the sling with different protections. The slings are available in various colours and very short effective working lengths (0,3m - 20m).