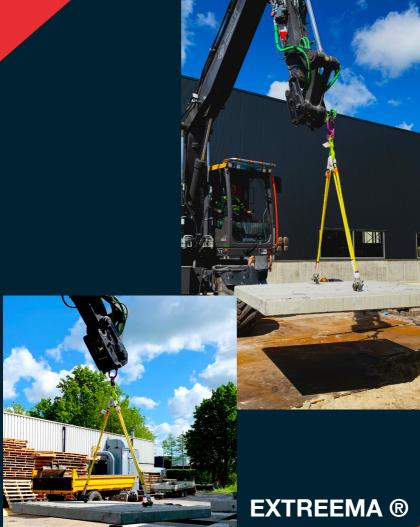

EXTREEMA ® XS

Get to know EXTREEMA® HMPE XS round slings. The extra thin WLL 3T, WLL 5T & WLL 10T Extreema® round slings make it possible to lift heavy payloads when working with limited spaces.