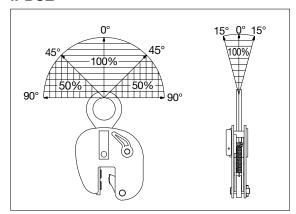

# For Lifting, Transferring and Placing Bulb Profiles onto Ship's Hulls Perpendicularly

- Available in capacities of .75 through 3.75 metric tons (higher Working Load Limits are available upon request).
- Jaw openings available: HP 120mm to HP 430mm.
- Welded alloy steel body for strength and smaller size. Forged alloy components, where required.
- Individually Proof Tested to 2 times the Working Load Limit with certification.
- Company name (Crosby IP), logo, Working Load Limit and jaw opening permanently stamped on body.
- Each product is individually serialized, with the serial number and Proof Load test date stamped on body. User manual with test certificate is included with each clamp.
- Maintenance and repair kits are available.