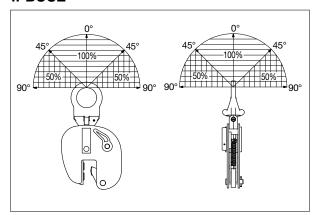

| 70  | 16 |
| With fixed hoisting eye |                         |           |                     |                    |     |     |     |    |     |    |     |    |
| IPBUZ                   | 0.75                    | 2705600   | 7.0                 | HP 120-200         | 85  | 226 | 390 | 70 | 210 | 61 | 70  | 16 |
| IPBUZ                   | 1.5                     | 2705701   | 15.0                | HP 220-430         | 196 | 397 | 568 | 70 | 256 | 69 | 48  | 16 |
| IPBUZ                   | 3.75                    | 2705702   | 29.2                | HP 220-430         | 238 | 438 | 565 | 80 | 355 | 64 | 100 | 20 |

<sup>\*</sup> Design Factor based on EN 13155 and ASME B30.20. † Profile A is the type of Holland Bulb (HP) style and size material.

### **IPBUZ**





### **IPBUUZ**