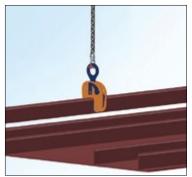

# For Lifting, Transferring and Placing Bulb Profiles onto Ship's Hulls Perpendicularly

- Available in capacities of .75 through 3.75 metric tons (higher Working Load Limits are available upon request).
- Jaw openings available: HP 120mm to HP 430mm.
- Welded alloy steel body for strength and smaller size. Forged alloy components, where required.
- Individually Proof Tested to 2 times the Working Load Limit with certification.
- Company name (Crosby IP), logo, Working Load Limit and jaw opening permanently stamped on body.
- Each product is individually serialized, with the serial number and Proof Load test date stamped on body. User manual with test certificate is included with each clamp.
- Maintenance and repair kits are available.