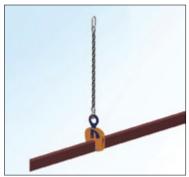

# For Lifting, Transferring and Placing Bulb Profiles onto Ship's Hulls Perpendicularly

- Available in capacities of .75 through 3.75 metric tons (higher Working Load Limits are available upon request).
- Jaw openings available: HP 120mm to HP 430mm.
- Welded alloy steel body for strength and smaller size. Forged alloy components, where required.
- Individually Proof Tested to 2 times the Working Load Limit with certification.
- Company name (Crosby IP), logo, Working Load Limit and jaw opening permanently stamped on body.
- Each product is individually serialized, with the serial number and Proof Load test date stamped on body. User manual with test certificate is included with each clamp.
- Maintenance and repair kits are available.