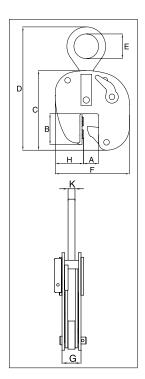

## **Model IPBUUZ**: with Universal Hoisting Eye **Model IPBUZ**: with Fixed Hoisting Eye

| Model                   | Working Load Limit (t)* | Stock No. | Weight Each<br>(kg) | Dimensions<br>(mm) |     |     |     |    |     |    |     |    |
|-------------------------|-------------------------|-----------|---------------------|--------------------|-----|-----|-----|----|-----|----|-----|----|
|                         |                         |           |                     | Profile A †        | В   | С   | D   | E  | F   | G  | Н   | K  |
| <b>IPBUUZ</b>           | 0.75                    | 2705601   | 8.5                 | HP 120-200         | 85  | 226 | 390 | 70 | 210 | 61 | 70  | 16 |
| With fixed hoisting eye |                         |           |                     |                    |     |     |     |    |     |    |     |    |
| IPBUZ                   | 0.75                    | 2705600   | 7.0                 | HP 120-200         | 85  | 226 | 390 | 70 | 210 | 61 | 70  | 16 |
| IPBUZ                   | 1.5                     | 2705701   | 15.0                | HP 220-430         | 196 | 397 | 568 | 70 | 256 | 69 | 48  | 16 |
| IPBUZ                   | 3.75                    | 2705702   | 29.2                | HP 220-430         | 238 | 438 | 565 | 80 | 355 | 64 | 100 | 20 |

<sup>\*</sup> Design Factor based on EN 13155 and ASME B30.20. † Profile A is the type of Holland Bulb (HP) style and size material.